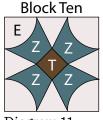

Fabric W

See instructions to cut (4) Petals and (1) Center Square.

buttonhole or satin stitch.

**4.** Repeat Steps 2-3 and refer to Diagrams 3-26 for fabric identification and placement to make (1) of each block for Block Two through Block Twenty-Five.

Block Eight M

**Block Eleven** 

Ν Diagram 24

Diagram 25

Diagram 26

Diagram 9

Diagram 11

**Quilt Top Assembly** 