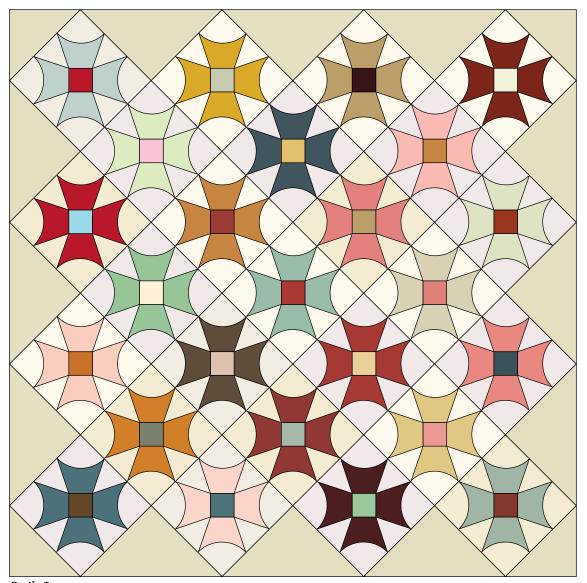

# **Yarra Valley**

**MAX & LOUISE** 

Yarra River
Quilt Design:
Max & Louise
Quilt Size: 68

Quilt Size: **68" x 68"** andoverfabrics.com

Free Pattern Download Available

1384 Broadway New York, NY 10018 Tel. (800) 223-5678 • andoverfabrics.com

**a** 

Featuring Andover Fabrics new Collection: Yarra Valley by Max & Louise Quilt designed by Max & Louise

Quilt finished 68" x 68"

Quilt Layout

1" square for scale