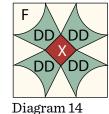

Fabric W

See instructions to cut (4) Petals and (1) Center Square.

buttonhole or satin stitch.

**4.** Repeat Steps 2-3 and refer to Diagrams 3-26 for fabric identification and placement to make (1) of each block for Block Two through Block Twenty-Five.