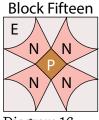

Fabric W

See instructions to cut (4) Petals and (1) Center Square.

buttonhole or satin stitch.

**4.** Repeat Steps 2-3 and refer to Diagrams 3-26 for fabric identification and placement to make (1) of each block for Block Two through Block Twenty-Five.