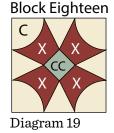

Fabric W

See instructions to cut (4) Petals and (1) Center Square.

buttonhole or satin stitch.

**4.** Repeat Steps 2-3 and refer to Diagrams 3-26 for fabric identification and placement to make (1) of each block for Block Two through Block Twenty-Five.