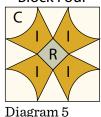

Fabric W

See instructions to cut (4) Petals and (1) Center Square.

buttonhole or satin stitch.

**4.** Repeat Steps 2-3 and refer to Diagrams 3-26 for fabric identification and placement to make (1) of each block for Block Two through Block Twenty-Five.