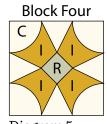

Fabric W

See instructions to cut (4) Petals and (1) Center Square.

buttonhole or satin stitch.

**4.** Repeat Steps 2-3 and refer to Diagrams 3-26 for fabric identification and placement to make (1) of each block for Block Two through Block Twenty-Five.