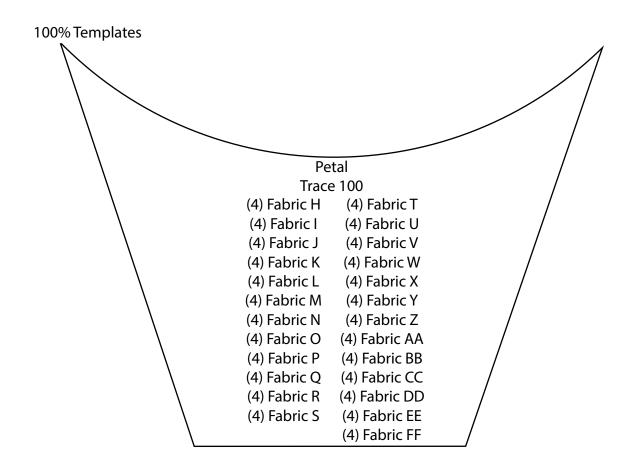

1/4 yard

4 1/3 yards

Fabric FF

**Backing** 

blocks

9028-T

9024-B

| Cutting<br>Fabric F | Directions - Continued<br>Cut (2) 18" x WOF strips. Sub-cut the                                          | Fabric X                                                                                                                                                                                                                                                                                                                                       | See instructions to cut (4) Petals and (1)<br>Center Square.                                               |  |
|---------------------|----------------------------------------------------------------------------------------------------------|------------------------------------------------------------------------------------------------------------------------------------------------------------------------------------------------------------------------------------------------------------------------------------------------------------------------------------------------|------------------------------------------------------------------------------------------------------------|--|
|                     | strips into (4) 18" squares. Cut (1) $12\frac{1}{2}$ " square on point from each 18" square (Diagram 1). | Fabric Y                                                                                                                                                                                                                                                                                                                                       | See instructions to cut (4) Petals and (1)<br>Center Square.                                               |  |
| Fabric G            | Cut (1) $12\frac{1}{2}$ " x WOF strip. Sub-cut the strip into (3) $12\frac{1}{2}$ " squares.             | Fabric Z                                                                                                                                                                                                                                                                                                                                       | See instructions to cut (4) Petals and (1)<br>Center Square.<br>Cut (7) 2 ½" x WOF strips for the binding. |  |
| Fabric H            | See instructions to cut (4) Petals and (1)<br>Center Square.                                             | Fabric AA                                                                                                                                                                                                                                                                                                                                      | See instructions to cut (4) Petals and (1)<br>Center Square.                                               |  |
| Fabric I            | See instructions to cut (4) Petals and (1)<br>Center Square.                                             | Fabric BB                                                                                                                                                                                                                                                                                                                                      | See instructions to cut (4) Petals and (1)<br>Center Square.                                               |  |
| Fabric J            | See instructions to cut (4) Petals and (1)<br>Center Square.                                             | Fabric CC                                                                                                                                                                                                                                                                                                                                      | See instructions to cut (4) Petals and (1)<br>Center Square.                                               |  |
| Fabric K            | See instructions to cut (4) Petals and (1)<br>Center Square.                                             | Fabric DD                                                                                                                                                                                                                                                                                                                                      | See instructions to cut (4) Petals and (1)<br>Center Square.                                               |  |
| Fabric L            | See instructions to cut (4) Petals and (1)<br>Center Square.                                             | Fabric EE                                                                                                                                                                                                                                                                                                                                      | See instructions to cut (4) Petals and (1)<br>Center Square.                                               |  |
| Fabric M            | See instructions to cut (4) Petals and (1)<br>Center Square.                                             | Fabric FF                                                                                                                                                                                                                                                                                                                                      | See instructions to cut (4) Petals and (1)<br>Center Square.                                               |  |
| Fabric N            | See instructions to cut (4) Petals and (1)<br>Center Square.                                             | Backing                                                                                                                                                                                                                                                                                                                                        | Cut (2) 76" x WOF strips. Sew the strips together and trim to make (1) 76" x 76"                           |  |
| Fabric O            | See instructions to cut (4) Petals and (1)<br>Center Square.                                             | backing.  Making the Quilt                                                                                                                                                                                                                                                                                                                     |                                                                                                            |  |
| Fabric P            | See instructions to cut (4) Petals and (1)<br>Center Square.                                             | 1. Block Assembly Following the manufacturer's instructions to trace the listed number of each template onto the paper side of the fusible web. Roughly cut out each template about 1/8" outside the drawn lines. Press each template onto the wrong side of the fabrics as listed on the templates. Cut out each template on the drawn lines. |                                                                                                            |  |
| Fabric Q            | See instructions to cut (4) Petals and (1)<br>Center Square.                                             |                                                                                                                                                                                                                                                                                                                                                |                                                                                                            |  |
| Fabric R            | See instructions to cut (4) Petals and (1)<br>Center Square.                                             |                                                                                                                                                                                                                                                                                                                                                |                                                                                                            |  |
| Fabric S            | See instructions to cut (4) Petals and (1)<br>Center Square.                                             | 2. Refer to the Diagram 2 to arrange and press the (4) Fabric H Petals  Block One                                                                                                                                                                                                                                                              |                                                                                                            |  |
| Fabric T            | See instructions to cut (4) Petals and (1)<br>Center Square.                                             | onto the 12 ½" Fabric B square. Arrange and press (1) Fabric O Center Square onto the Fabric                                                                                                                                                                                                                                                   |                                                                                                            |  |
| Fabric U            | See instructions to cut (4) Petals and (1)<br>Center Square.                                             | B square to make (1) Block One square.                                                                                                                                                                                                                                                                                                         |                                                                                                            |  |
| Fabric V            | See instructions to cut (4) Petals and (1)<br>Center Square.                                             | <b>3.</b> Finish the raw edges of each shape with a decorative stitch such as a huttonhole or geting titch                                                                                                                                                                                                                                     |                                                                                                            |  |

### Center Square Trace 25

(1) Fabric H (1) Fabric P (1) Fabric X (1) Fabric I (1) Fabric Q (1) Fabric Y (1) Fabric J (1) Fabric R (1) Fabric Z (1) Fabric K (1) Fabric S (1) Fabric AA (1) Fabric L (1) Fabric T (1) Fabric BB (1) Fabric M (1) Fabric U (1) Fabric CC (1) Fabric N (1) Fabric V (1) Fabric DD (1) Fabric O (1) Fabric FF