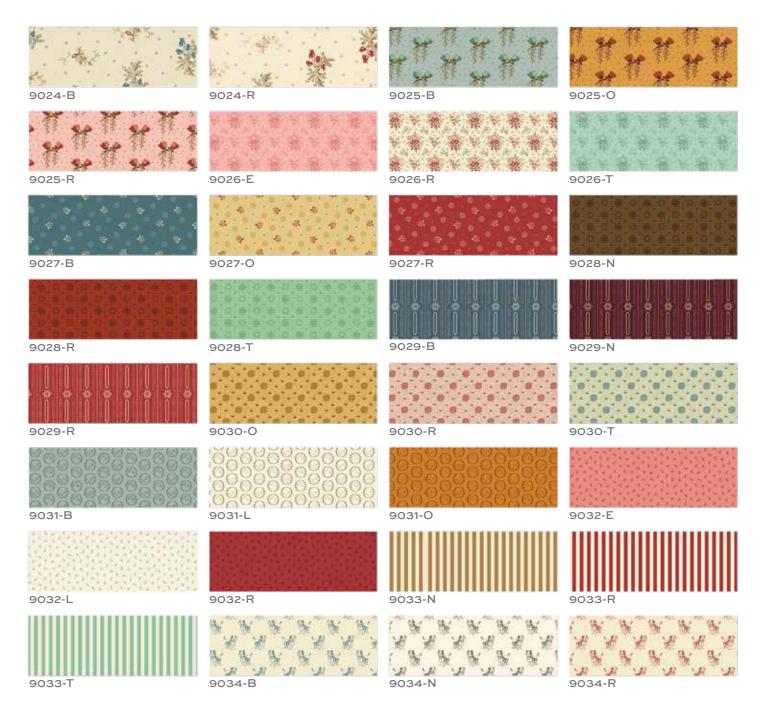

#### Fabric B

Cut (2) 18" x WOF strips. Sub-cut the strips into (4) 18" squares. Cut (1) 12 ½" square on point from each 18" square (Diagram 1).

| Fabric Requirements |                 |                      |        |
|---------------------|-----------------|----------------------|--------|
|                     |                 | Yardage              | Fabric |
| Fabric A            | blocks, setting | 1¾ yards             | 9024-B |
|                     | triangles       |                      |        |
| Fabric B            | blocks          | $1\frac{1}{8}$ yards | 9034-N |
| Fabric C            | blocks          | ⅓ yard               | 9032-L |
| Fabric D            | blocks          | ⅓ yard               | 9031-L |
| Fabric E            | blocks          | $1\frac{1}{8}$ yards | 9034-B |
| Fabric F            | blocks          | $1\frac{1}{8}$ yards | 9034-R |
| Fabric G            | blocks          | ½ yard               | 9024-R |
| Fabric H            | blocks          | 1⁄4 yard             | 9025-B |
| Fabric I            | blocks          | 1/4 yard             | 9030-O |
| Fabric J            | blocks          | 1⁄4 yard             | 9033-N |
| Fabric K            | blocks          | 1/4 yard             | 9028-R |
| Fabric L            | blocks          | 1⁄4 yard             | 9033-T |
| Fabric M            | blocks          | 1/4 yard             | 9029-B |
| Fabric N            | blocks          | 1/4 yard             | 9026-E |
| Fabric O            | blocks          | 1⁄4 yard             | 9027-R |
| Fabric P            | blocks          | 1⁄4 yard             | 9025-O |
| Fabric Q            | blocks          | 1/4 yard             | 9029-R |
| Fabric R            | blocks          | 1⁄4 yard             | 9030-T |
| Fabric S            | blocks          | 1⁄4 yard             | 9025-R |
| Fabric T            | blocks          | 1/4 yard             | 9028-N |
| Fabric U            | blocks          | 1/4 yard             | 9032-R |
| Fabric V            | blocks          | 1⁄4 yard             | 9032-E |
| Fabric W            | blocks          | 1⁄4 yard             | 9031-O |
| Fabric X            | blocks          | 1/4 yard             | 9033-R |
| Fabric Y            | blocks          | 1⁄4 yard             | 9027-O |
| Fabric $Z$          | blocks, binding | 1 yard               | 9027-B |
| Fabric AA           | blocks          | ⅓ yard               | 9030-R |
| Fabric BB           | blocks          | 1/4 yard             | 9029-N |
| Fabric CC           | blocks          | 1/4 yard             | 9031-B |
| Fabric DD           | blocks          | 1/4 yard             | 9026-T |
| Fabric EE           | blocks          | 1/4 yard             | 9026-R |

## **About Our Fabrics**

A recognized leader in the quilting industry,
Andover Fabrics features designs by a wide variety of talented artists and
licenses, including Downton Abbey and Eric Carle's Very Hungry Caterpillar.
Catering to the tastes of creative and dedicated quilters, Andover has a style
for everyone — authentic reproductions, romantic florals, modern and more.

andover: makower uk

Fabrics shown are 25% of actual size.