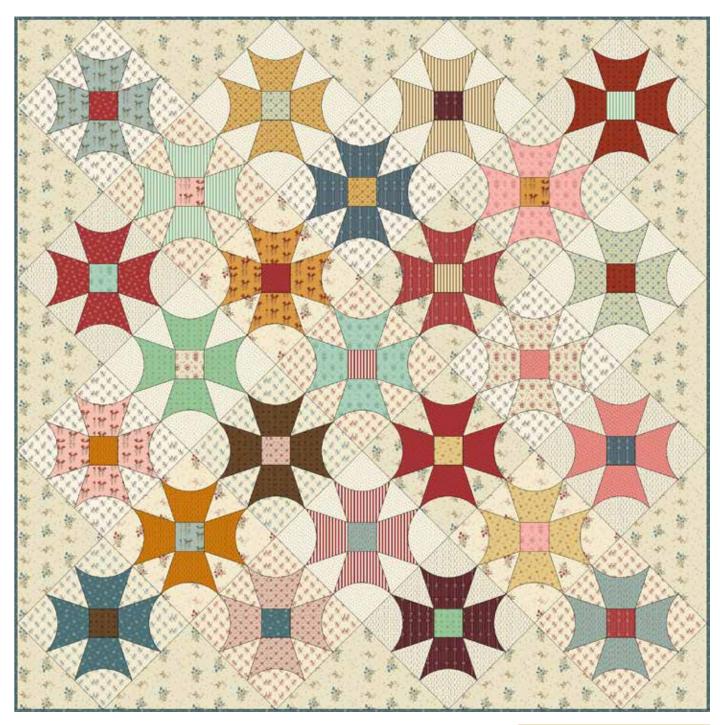

# **Yarra Valley**

**MAX & LOUISE** 

Yarra River
Quilt Design:
Max & Louise
Quilt Size: 68

Quilt Size: **68" x 68"** andoverfabrics.com

Free Pattern Download Available

1384 Broadway New York, NY 10018 Tel. (800) 223-5678 • andoverfabrics.com

**a** 

Featuring Andover Fabrics new Collection: Yarra Valley by Max & Louise Quilt designed by Max & Louise

Quilt finished 68" x 68"