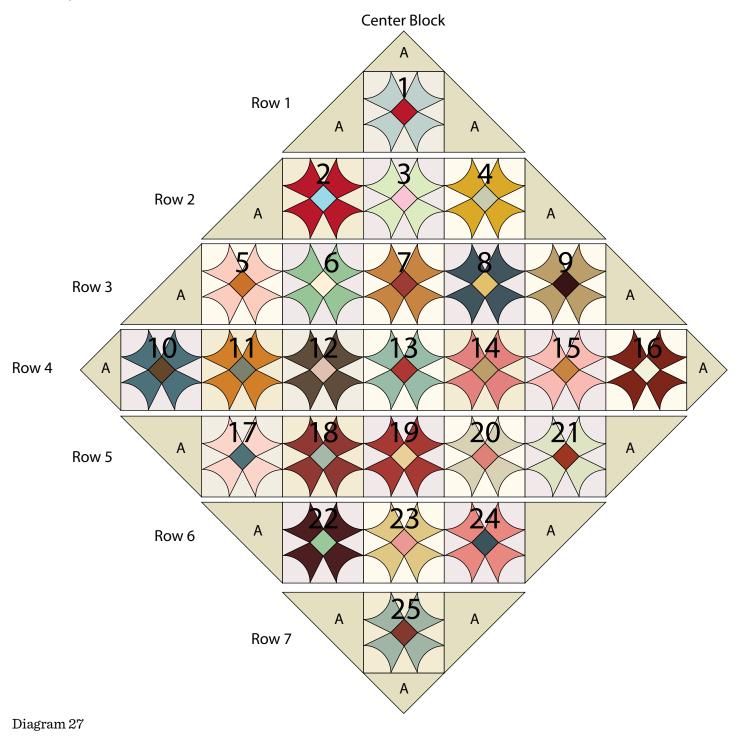

(Refer to Diagram 27 and the Quilt Layout when assembling the quilt top.)

**5.** Sew (1) Fabric A Corner Triangle to the top of the Block One square. Sew (1) Fabric A Side Triangle to each side of the Block One square to make Row 1.

**Block Fourteen** 

Diagram 12

6. Sew together (1) Fabric A Side Triangle, Block Two, Block Three, Block Four and (1) Fabric A Side Triangle, in that order, to make Row 2.

7. Sew together (1) Fabric A Side Triangle, Block Five, Block Six, Block Seven, Block Eight, Block Nine and (1) Fabric A Side Triangle, in that order, to make Row 3.

Diagram 16 Diagram 17

- 9. Sew together (1) Fabric A Side Triangle, Block Seventeen, Block Eighteen, Block Nineteen, Block Twenty, Block Twenty-One and (1) Fabric A Side Triangle, in that order, to make Row 5.
- **10.** Sew together (1) Fabric A Side Triangle, Block Twenty-Two, Block Twenty-Three, Block Twenty-Four and (1) Fabric A Side Triangle, in that order, to make Row 6.
- **11.** Sew (1) Fabric A Corner Triangle to the bottom of the Block Twenty-Five square. Sew (1) Fabric A Side Triangle to each side of the Block Twenty-Five square to make Row 7.
- **12.** Sew together the (7) Rows, in numerical order, to make the Center Block (Diagram 27).