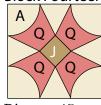

Fabric W

See instructions to cut (4) Petals and (1) Center Square.

buttonhole or satin stitch.

**4.** Repeat Steps 2-3 and refer to Diagrams 3-26 for fabric identification and placement to make (1) of each block for Block Two through Block Twenty-Five.