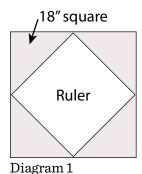

#### Fabric B

Cut (2) 18" x WOF strips. Sub-cut the strips into (4) 18" squares. Cut (1) 12 ½" square on point from each 18" square (Diagram 1).

| Fabric Requirements |                 |                      |        |
|---------------------|-----------------|----------------------|--------|
|                     |                 | Yardage              | Fabric |
| Fabric A            | blocks, setting | 1¾ yards             | 9024-B |
|                     | triangles       |                      |        |
| Fabric B            | blocks          | $1\frac{1}{8}$ yards | 9034-N |
| Fabric C            | blocks          | ⅓ yard               | 9032-L |
| Fabric D            | blocks          | ⅓ yard               | 9031-L |
| Fabric E            | blocks          | $1\frac{1}{8}$ yards | 9034-B |
| Fabric F            | blocks          | $1\frac{1}{8}$ yards | 9034-R |
| Fabric G            | blocks          | ½ yard               | 9024-R |
| Fabric H            | blocks          | 1⁄4 yard             | 9025-B |
| Fabric I            | blocks          | 1/4 yard             | 9030-O |
| Fabric J            | blocks          | 1⁄4 yard             | 9033-N |
| Fabric K            | blocks          | 1/4 yard             | 9028-R |
| Fabric L            | blocks          | 1⁄4 yard             | 9033-T |
| Fabric M            | blocks          | 1/4 yard             | 9029-B |
| Fabric N            | blocks          | 1/4 yard             | 9026-E |
| Fabric O            | blocks          | 1⁄4 yard             | 9027-R |
| Fabric P            | blocks          | 1⁄4 yard             | 9025-O |
| Fabric Q            | blocks          | 1/4 yard             | 9029-R |
| Fabric R            | blocks          | 1⁄4 yard             | 9030-T |
| Fabric S            | blocks          | 1⁄4 yard             | 9025-R |
| Fabric T            | blocks          | 1/4 yard             | 9028-N |
| Fabric U            | blocks          | 1/4 yard             | 9032-R |
| Fabric V            | blocks          | 1⁄4 yard             | 9032-E |
| Fabric W            | blocks          | 1⁄4 yard             | 9031-O |
| Fabric X            | blocks          | 1/4 yard             | 9033-R |
| Fabric Y            | blocks          | 1⁄4 yard             | 9027-O |
| Fabric $Z$          | blocks, binding | 1 yard               | 9027-B |
| Fabric AA           | blocks          | ⅓ yard               | 9030-R |
| Fabric BB           | blocks          | 1/4 yard             | 9029-N |
| Fabric CC           | blocks          | 1/4 yard             | 9031-B |
| Fabric DD           | blocks          | 1/4 yard             | 9026-T |
| Fabric EE           | blocks          | 1/4 yard             | 9026-R |

| Fabric D | Cut (2) 12 1/2" x WOF strips. Sub-cut the strips |
|----------|--------------------------------------------------|
|          | into (4) $12\frac{1}{2}$ " squares.              |

| Fabric E | Cut (2) 18" x WOF strips. Sub-cut the strips into           |  |  |
|----------|-------------------------------------------------------------|--|--|
|          | (3) 18" squares. Cut (1) 12 $\frac{1}{2}$ " square on point |  |  |
|          | from each 18" square (Diagram 1).                           |  |  |