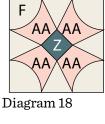

Fabric W

See instructions to cut (4) Petals and (1) Center Square.

buttonhole or satin stitch.

**4.** Repeat Steps 2-3 and refer to Diagrams 3-26 for fabric identification and placement to make (1) of each block for Block Two through Block Twenty-Five.