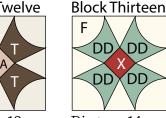

1/4 yard

4 1/3 yards

Fabric FF

**Backing** 

blocks

9028-T

9024-B

| Cutting<br>Fabric F | Directions - Continued<br>Cut (2) 18" x WOF strips. Sub-cut the                                          | Fabric X                                                                                                                                                                                                                                                                                                                                       | See instructions to cut (4) Petals and (1)<br>Center Square.                                               |  |
|---------------------|----------------------------------------------------------------------------------------------------------|------------------------------------------------------------------------------------------------------------------------------------------------------------------------------------------------------------------------------------------------------------------------------------------------------------------------------------------------|------------------------------------------------------------------------------------------------------------|--|
|                     | strips into (4) 18" squares. Cut (1) $12\frac{1}{2}$ " square on point from each 18" square (Diagram 1). | Fabric Y                                                                                                                                                                                                                                                                                                                                       | See instructions to cut (4) Petals and (1)<br>Center Square.                                               |  |
| Fabric G            | Cut (1) $12\frac{1}{2}$ " x WOF strip. Sub-cut the strip into (3) $12\frac{1}{2}$ " squares.             | Fabric Z                                                                                                                                                                                                                                                                                                                                       | See instructions to cut (4) Petals and (1)<br>Center Square.<br>Cut (7) 2 ½" x WOF strips for the binding. |  |
| Fabric H            | See instructions to cut (4) Petals and (1)<br>Center Square.                                             | Fabric AA                                                                                                                                                                                                                                                                                                                                      | See instructions to cut (4) Petals and (1)<br>Center Square.                                               |  |
| Fabric I            | See instructions to cut (4) Petals and (1)<br>Center Square.                                             | Fabric BB                                                                                                                                                                                                                                                                                                                                      | See instructions to cut (4) Petals and (1)<br>Center Square.                                               |  |
| Fabric J            | See instructions to cut (4) Petals and (1)<br>Center Square.                                             | Fabric CC                                                                                                                                                                                                                                                                                                                                      | See instructions to cut (4) Petals and (1)<br>Center Square.                                               |  |
| Fabric K            | See instructions to cut (4) Petals and (1)<br>Center Square.                                             | Fabric DD                                                                                                                                                                                                                                                                                                                                      | See instructions to cut (4) Petals and (1)<br>Center Square.                                               |  |
| Fabric L            | See instructions to cut (4) Petals and (1)<br>Center Square.                                             | Fabric EE                                                                                                                                                                                                                                                                                                                                      | See instructions to cut (4) Petals and (1)<br>Center Square.                                               |  |
| Fabric M            | See instructions to cut (4) Petals and (1)<br>Center Square.                                             | Fabric FF                                                                                                                                                                                                                                                                                                                                      | See instructions to cut (4) Petals and (1)<br>Center Square.                                               |  |
| Fabric N            | See instructions to cut (4) Petals and (1)<br>Center Square.                                             | Backing                                                                                                                                                                                                                                                                                                                                        | Cut (2) 76" x WOF strips. Sew the strips together and trim to make (1) 76" x 76"                           |  |
| Fabric O            | See instructions to cut (4) Petals and (1)<br>Center Square.                                             | backing.  Making the Quilt                                                                                                                                                                                                                                                                                                                     |                                                                                                            |  |
| Fabric P            | See instructions to cut (4) Petals and (1)<br>Center Square.                                             | 1. Block Assembly Following the manufacturer's instructions to trace the listed number of each template onto the paper side of the fusible web. Roughly cut out each template about 1/8" outside the drawn lines. Press each template onto the wrong side of the fabrics as listed on the templates. Cut out each template on the drawn lines. |                                                                                                            |  |
| Fabric Q            | See instructions to cut (4) Petals and (1)<br>Center Square.                                             |                                                                                                                                                                                                                                                                                                                                                |                                                                                                            |  |
| Fabric R            | See instructions to cut (4) Petals and (1)<br>Center Square.                                             |                                                                                                                                                                                                                                                                                                                                                |                                                                                                            |  |
| Fabric S            | See instructions to cut (4) Petals and (1)<br>Center Square.                                             | 2. Refer to the Diagram 2 to arrange and press the (4) Fabric H Petals  Block One                                                                                                                                                                                                                                                              |                                                                                                            |  |
| Fabric T            | See instructions to cut (4) Petals and (1)<br>Center Square.                                             | onto the 12 ½" Fabric B square. Arrange and press (1) Fabric O Center Square onto the Fabric                                                                                                                                                                                                                                                   |                                                                                                            |  |
| Fabric U            | See instructions to cut (4) Petals and (1)<br>Center Square.                                             | B square to make (1) Block One square.                                                                                                                                                                                                                                                                                                         |                                                                                                            |  |
| Fabric V            | See instructions to cut (4) Petals and (1)<br>Center Square.                                             | <b>3.</b> Finish the raw edges of each shape with a decorative stitch such as a huttonhole or geting titch                                                                                                                                                                                                                                     |                                                                                                            |  |